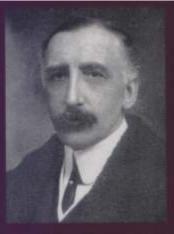

#### Prof G.B. Shankhwalkar

Periodontology in India has come during the last fifty cars on account of a few geniuses who have dedicated to the field of Periodontology. It is apt to remember Prof G. B. Shankhwalkar BDS, LDSCPS. and MS (USA). He did his BDS from the University of Bombay in 1954 and got his Licentiate in Dental Surgery from the College of Physicians and Surgeons, Bombay and eventually went on to do his MS at the University of Indiana in 1958. He was a teacher par excellence and served for twenty five

years; over fifteen years at the Government Dental College and Hospital Bombay; and as a Dean for another six years. He has produced 36 post graduate students from Bombay University. He had authored 39 scientific papers at national and international level. He is aptly called the Father of Periodontology in India. A President of Dental Council of India. Dean Faculty of Dentistry of Bombay University, he was a member of the IDA; a founder member of the Indian Society of Periodontology, and several other institutions