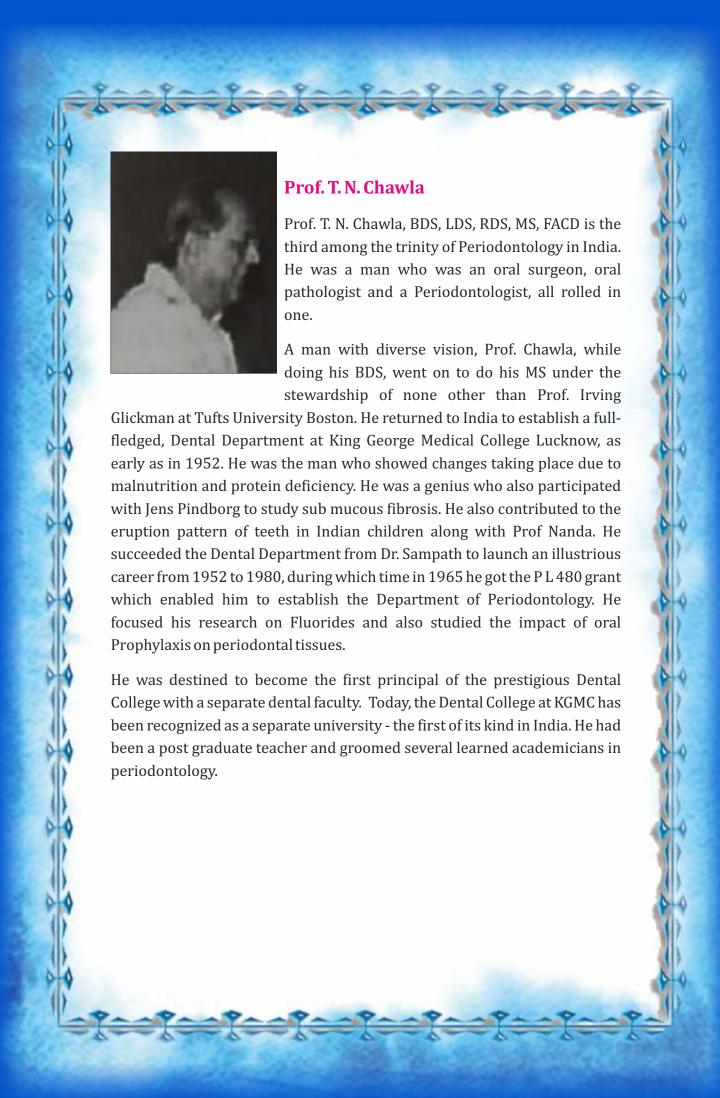

This was the genesis of post graduate courses and some nodal institutions were center of post graduate courses. Government Dental College and hospital at Bombay, Nair Hospital Dental College Mumbai, Dental wing of King George Medical College at Lucknow were made to start post graduate courses in Periodontia father of periodontology in India was Late Prof G.B.Shankhwalkar, Prof {Mrs.} Tehmi Ginwalla from Mumbai and, Late Prof T.N. Chawla from Lucknow were the trinity of periodontology who gave several eminent teachers of high repute to the country. In 1967 few more government dental colleges started at Amritsar in 1953 Indore 1967 and in 1968 government dental college was started at Nagpur.