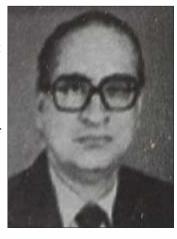

#### Prof G.B. Shankhwalkar

Periodontology in India has come during the last fifty cars on account of a few geniuses who have dedicated to the field of Periodontology. It is apt to remember Prof G. B. Shankhwalkar BDS, LDSCPS. and MS (USA). He did his BDS from the University of Bombay in 1954 and got his Licentiate in Dental Surgery from the College of Physicians and Surgeons, Bombay and eventually went on to do his MS at the University of Indiana in 1958. He was a teacher par excellence and served for twenty five

years; over fifteen years at the Government Dental College and Hospital Bombay; and as a Dean for another six years. He has produced 36 post graduate students from Bombay University. He had authored 39 scientific papers at national and international level. He is aptly called the Father of Periodontology in India. A President of Dental Council of India. Dean Faculty of Dentistry of Bombay University, he was a member of the IDA; a founder member of the Indian Society of Periodontology, and several other institutions