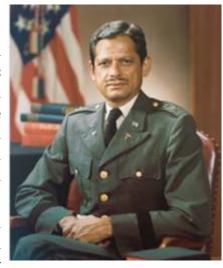

#### S.N. Bhaskar

Surindar "Sindi" Bhaskar, DDS, who served as a major general in the United States Army Dental Corps before retiring, died on August 4, 2016 at the age of 93 in his home in Monterey, Calif. He was an oral pathologist, an educator, a periodontist, an author, and the first Asian-born general in the United States military.

Bhaskar was born in the state of Punjab in Northern India in 1923. He completed dental school at the University of Punjab by

the age of 19 years and then practiced general dentistry in Bombay. At the age of 21, he came to the United States to attend the Northwestern University School of Dentistry, where he received his DDS in 1946.

Next, Bhaskar completed his master of science and doctor of philosophy degrees as well as specialty training in oral pathology and oral medicine at the University of Illinois and the University of Chicago. He entered the U.S. Army Dental Corps in 1955, serving in numerous positions and rising to the rank of major general before being promoted to chief of the corps and assistant surgeon general for dental services.

Additionally, Bhaskar was a professor at Georgetown University School of Medicine and Dentistry and wrote more than 200 scientific papers and 4 textbooks. After retiring from the military, he entered a residency to obtain a certificate in periodontics at the UCLA School of Dentistry, VAMC Wadsworth, which he completed in 1980.

Later, he practiced periodontics with the Monterey Peninsula Dental Group. An internationally renowned lecturer on oral pathology and periodontics, he delivered more than 10,000 hours of education before retiring in 2005. He was awarded the Legion of Merit and the Meritorious Service Medal for his work as well.

Bhaskar is survived by his wife, Norma; his sons, William, Philip, and Thomas; his brothers, Kedar, Som, and Prem; and his grandchildren, Elizabeth, Brian, and Emma. He was laid to rest at Arlington National Cemetery with full military honors.