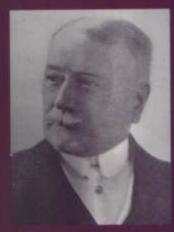

#### S.N. Bhaskar

Surindar "Sindi" Bhaskar, DDS, who served as a major general in the United States Army Dental Corps before retiring, died on August 4, 2016 at the age of 93 in his home in Monterey, Calif. He was an oral pathologist, an educator, a periodontist, an author, and the first Asian-born general in the United States military.

Bhaskar was born in the state of Punjab in Northern India in 1923. He completed dental school at the University of Punjab by

the age of 19 years and then practiced general dentistry in Bombay. At the age of 21, he came to the United States to attend the Northwestern University School of Dentistry, where he received his DDS in 1946.

Next, Bhaskar completed his master of science and doctor of philosophy degrees as well as specialty training in oral pathology and oral medicine at the University of Illinois and the University of Chicago. He entered the U.S. Army Dental Corps in 1955, serving in numerous positions and rising to the rank of major general before being promoted to chief of the corps and assistant surgeon general for dental services.

Additionally, Bhaskar was a professor at Georgetown University School of Medicine and Dentistry and wrote more than 200 scientific papers and 4 textbooks. After retiring from the military, he entered a residency to obtain a certificate in periodontics at the UCLA School of Dentistry, VAMC Wadsworth, which he completed in 1980.

Later, he practiced periodontics with the Monterey Peninsula Dental Group. An internationally renowned lecturer on oral pathology and periodontics, he delivered more than 10,000 hours of education before retiring in 2005. He was awarded the Legion of Merit and the Meritorious Service Medal for his work as well.

Bhaskar is survived by his wife, Norma; his sons, William, Philip, and Thomas; his brothers, Kedar, Som, and Prem; and his grandchildren, Elizabeth, Brian, and Emma. He was laid to rest at Arlington National Cemetery with full military honors.